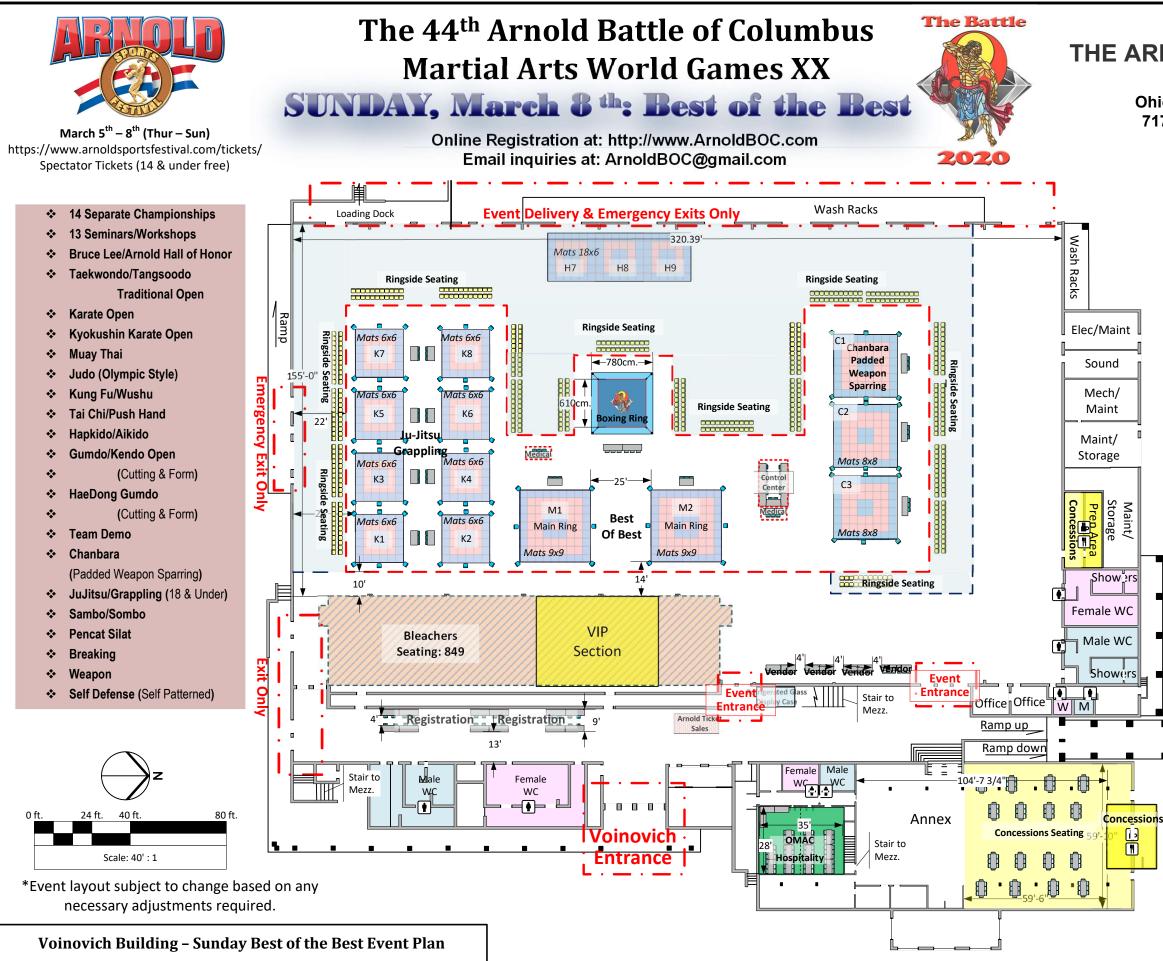

## THE ARNOLD BATTLE OF COLUMBUS

## March 6<sup>th</sup> – 8<sup>th</sup> (Fri, Sat, Sun) Ohio Expo Center Voinovich Building 717 17th Ave Columbus Ohio 43211

|     | 12pm – 5pm Meetings & Seminars at the Ohio Expo Center<br>Voinovich Building.<br>5:30pm – 9:30pm Hall of Honor Banquet located at:<br>1349 Brice Rd. Reynoldsburg Ohio 43068                                                                                                                    |                                                                                                                                                                                                                                                                                                                                                    |                                         |                                 |  |
|-----|-------------------------------------------------------------------------------------------------------------------------------------------------------------------------------------------------------------------------------------------------------------------------------------------------|----------------------------------------------------------------------------------------------------------------------------------------------------------------------------------------------------------------------------------------------------------------------------------------------------------------------------------------------------|-----------------------------------------|---------------------------------|--|
|     |                                                                                                                                                                                                                                                                                                 |                                                                                                                                                                                                                                                                                                                                                    |                                         |                                 |  |
| • ; | 8am – 9a<br>9am - Co                                                                                                                                                                                                                                                                            | aturday March 7 <sup>th</sup> Main Competition Events:<br>8am – 9am Meetings<br>9am - Competitions All Events Continue until end<br>12pm – 12:30pm Opening Ceremony &<br>Performances<br>unday March 8 <sup>th</sup> 9am – 4pm Best of the<br>est, Chanbara, Jujitsu-Grappling (18 &<br>nder)<br>becial Seminars, ABOC Ranking Winners Celebration |                                         |                                 |  |
|     | Best, Chanbar<br><i>Under</i> )                                                                                                                                                                                                                                                                 |                                                                                                                                                                                                                                                                                                                                                    |                                         |                                 |  |
|     | Seating Capaci                                                                                                                                                                                                                                                                                  |                                                                                                                                                                                                                                                                                                                                                    |                                         |                                 |  |
|     | 849 Bleacher seating<br>562 Mezzanine fixed stadium seating<br>420 Ringside seating (Chairs)<br>180 Aluminum Bleacher seating (1x 10 row)<br>Square Footage:<br>Main Hall 60,693 sq/ft<br>Clear Ceiling Height 25'<br>Annex 6,285+ sq/ft<br>Std. Ring/Mat Counts:<br>Main Rings 2x 9x9 (81) 162 |                                                                                                                                                                                                                                                                                                                                                    |                                         |                                 |  |
|     |                                                                                                                                                                                                                                                                                                 |                                                                                                                                                                                                                                                                                                                                                    |                                         |                                 |  |
|     |                                                                                                                                                                                                                                                                                                 |                                                                                                                                                                                                                                                                                                                                                    |                                         |                                 |  |
|     | JuJitsu<br>Chanbara<br><u>Holding</u><br>Total                                                                                                                                                                                                                                                  | 8x<br>3x<br><u>3x</u><br>16                                                                                                                                                                                                                                                                                                                        | 6x6 (36)<br>8x8 (64)<br><u>8x8 (64)</u> | 288<br>192<br><u>192</u><br>834 |  |
|     | Amenities:<br>HVAC System<br>Air Conditioned of<br>Sound System<br>Large Refrigerater<br>Restrooms with Si<br>Concession Areas<br>Mezzanine Elevat<br>Multiple Drive-In a<br>Press Box                                                                                                          | d Display Co<br>hower<br>or                                                                                                                                                                                                                                                                                                                        | ise                                     |                                 |  |